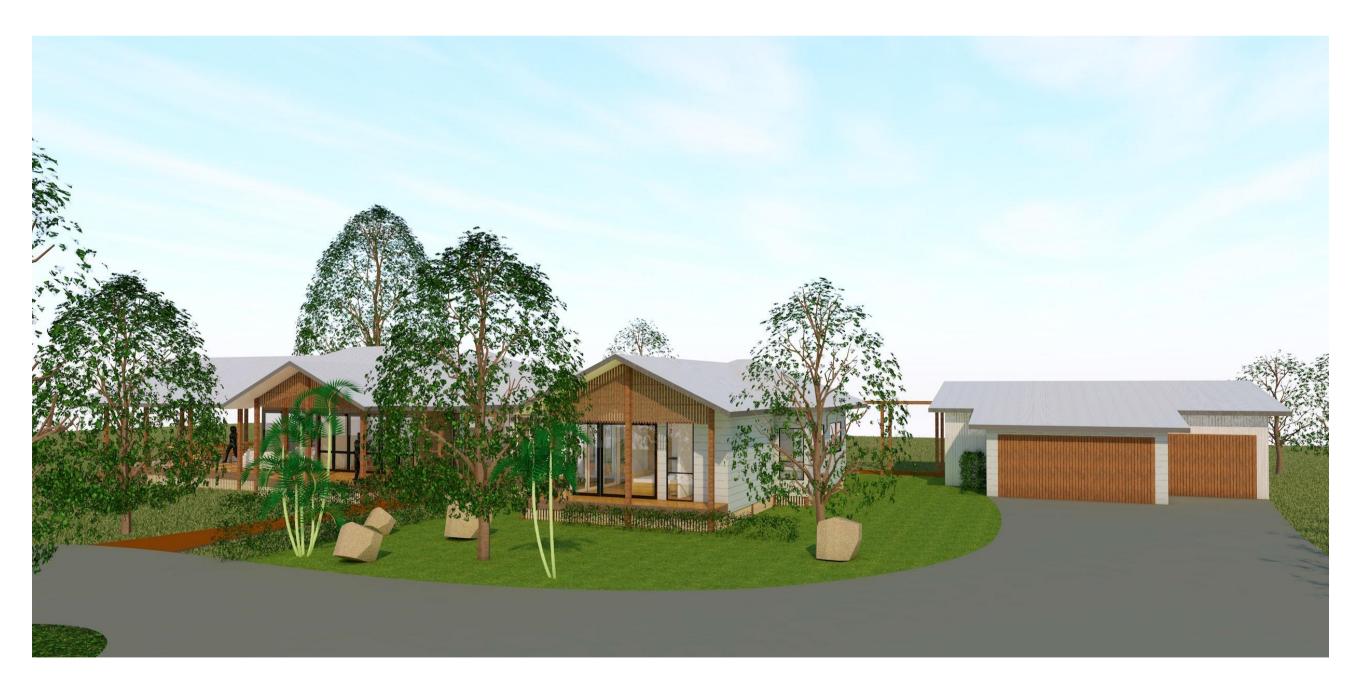

## **RECIPE HOUSE - "SAVANNAH"**

TRADITIONAL GABLE DESIGN

"THE SAVANNAH" HEAR THE SERENITY