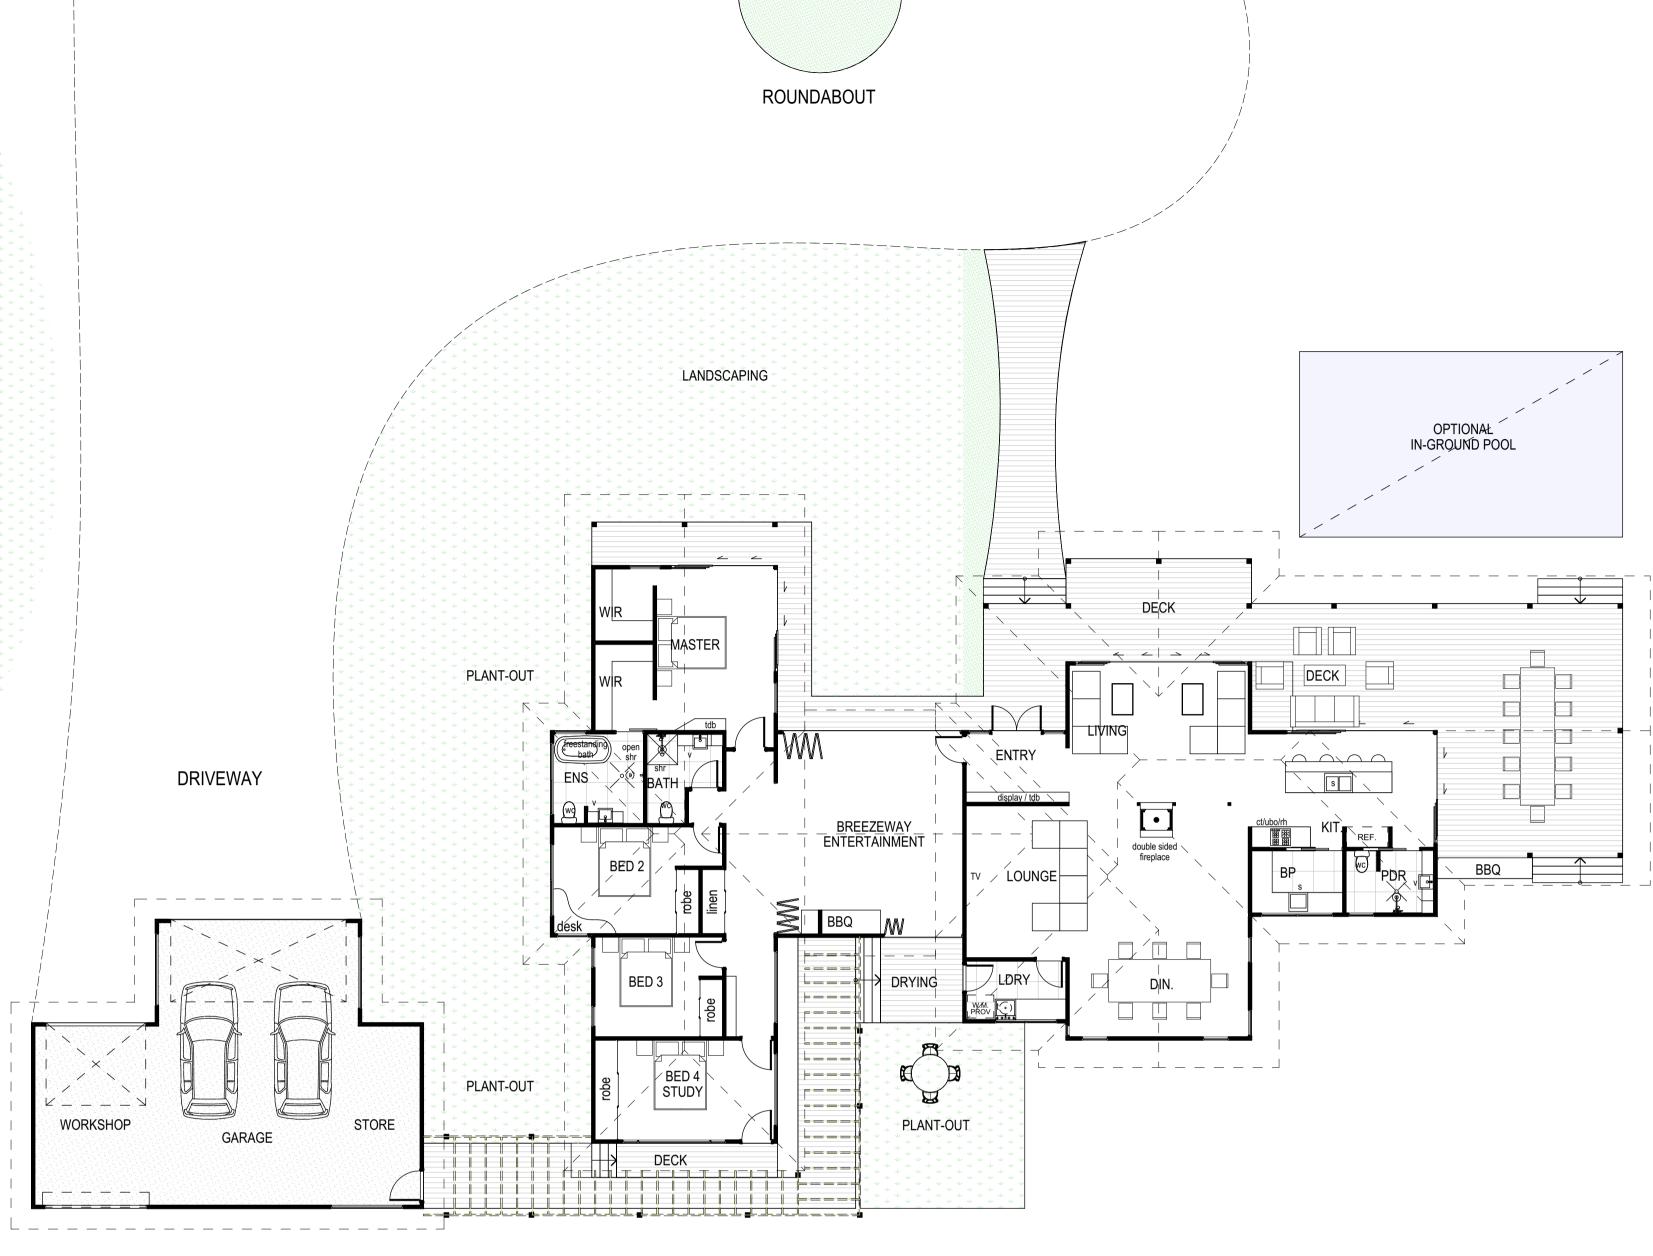

## **RECIPE HOUSE - "SAVANNAH"**

TRADITIONAL GABLE DESIGN

"THE SAVANNAH" HEAR THE SERENITY