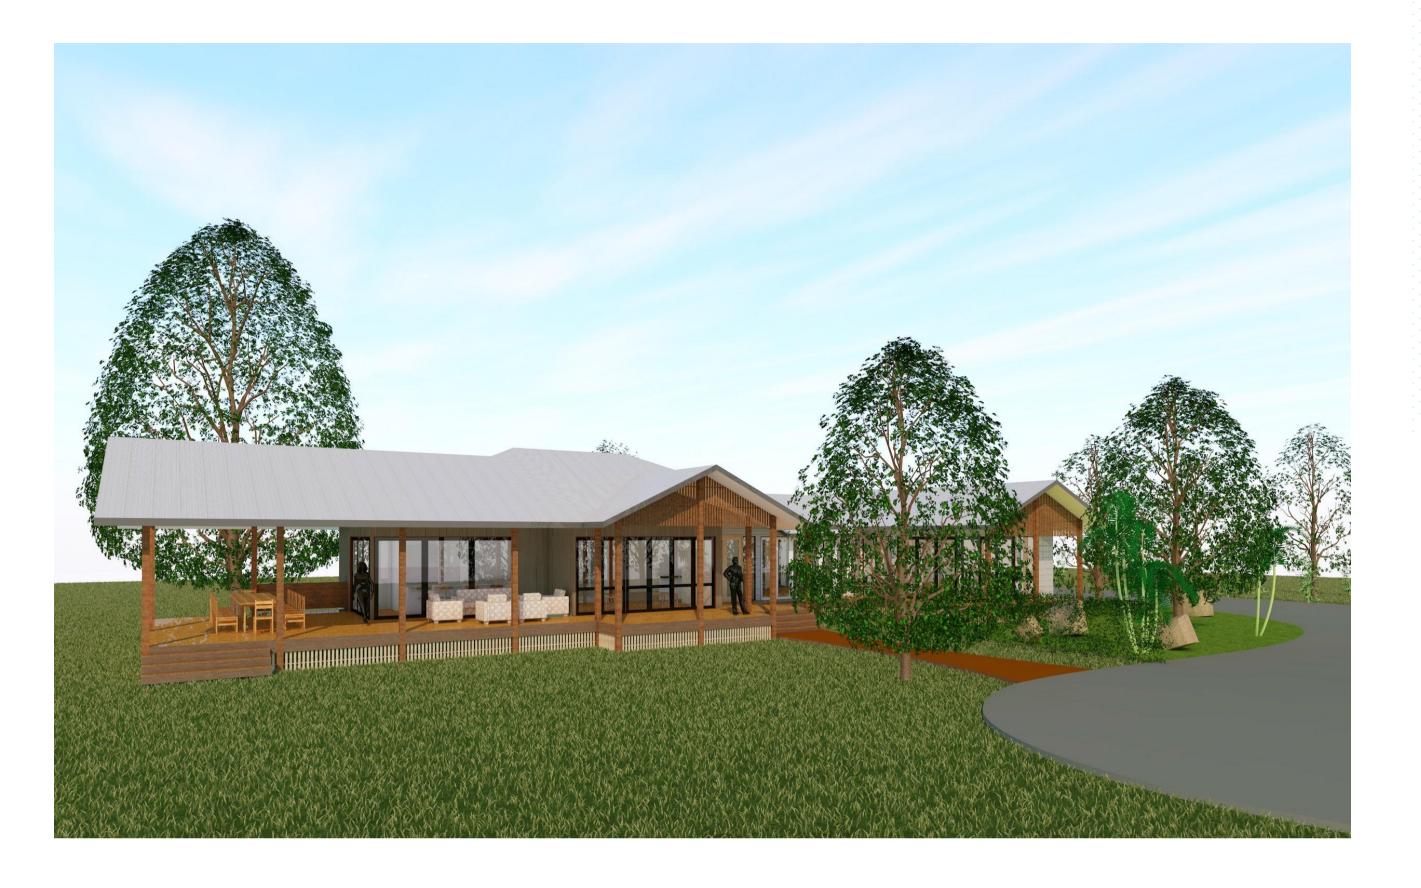

## **RECIPE HOUSE - "SAVANNAH"**

TRADITIONAL GABLE DESIGN

"THE SAVANNAH" HEAR THE SERENITY