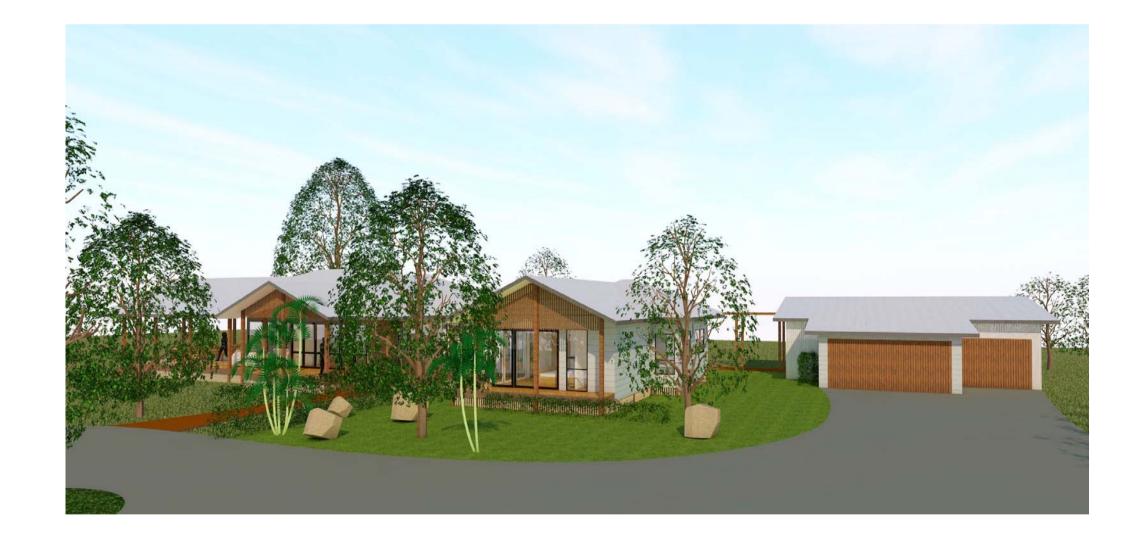

## RECIPE HOUSE - "SAVANNAH"

## FEAUTRES OF THIS SPACIOUS 4 BEDROOM HOME:

GENEROUS MASTER BED
- ENSUITE
- WALK IN ROBE

## KITCHEN CONNECTED TO OUTDOOR AREAS - BUTLERS PANTRY

FLOWING OUTDOOR DECK WITH BBQ

BREEZEWAY / ENTERTAINMENT AREA

LOUNGE AREA

FORMAL DINING ROOM

GREAT BATHROOM AND WETAREA ROOMS

DOUBLE GARAGE WITH WORKSHOP AND STORAGE

OPTIONAL IN GROUND POOL FOR ENTERTAINMENT AND COOLING

PO BOX 132 BOOVAL QLD 4304 PH: 3201 1177 FAX: 3201 1133

sustainable www.sustainable.id.au

**GENERAL NOTES** 

- DO NOT SCALE FROM THIS DRAWING. INSTEAD USE FIGURED DIMENSIONS. SETOUT DIMENSIONS ARE GENERALLY TO FACE OF STRUCTURAL ELEMENTS UNLESS NOTED OTHERWISE. CHECK ALL RELEVANT SETOUTS, LEVELS, SETBACKS, CRITICAL DIMENSIONS AND DETAILS ON SITE PRIOR TO