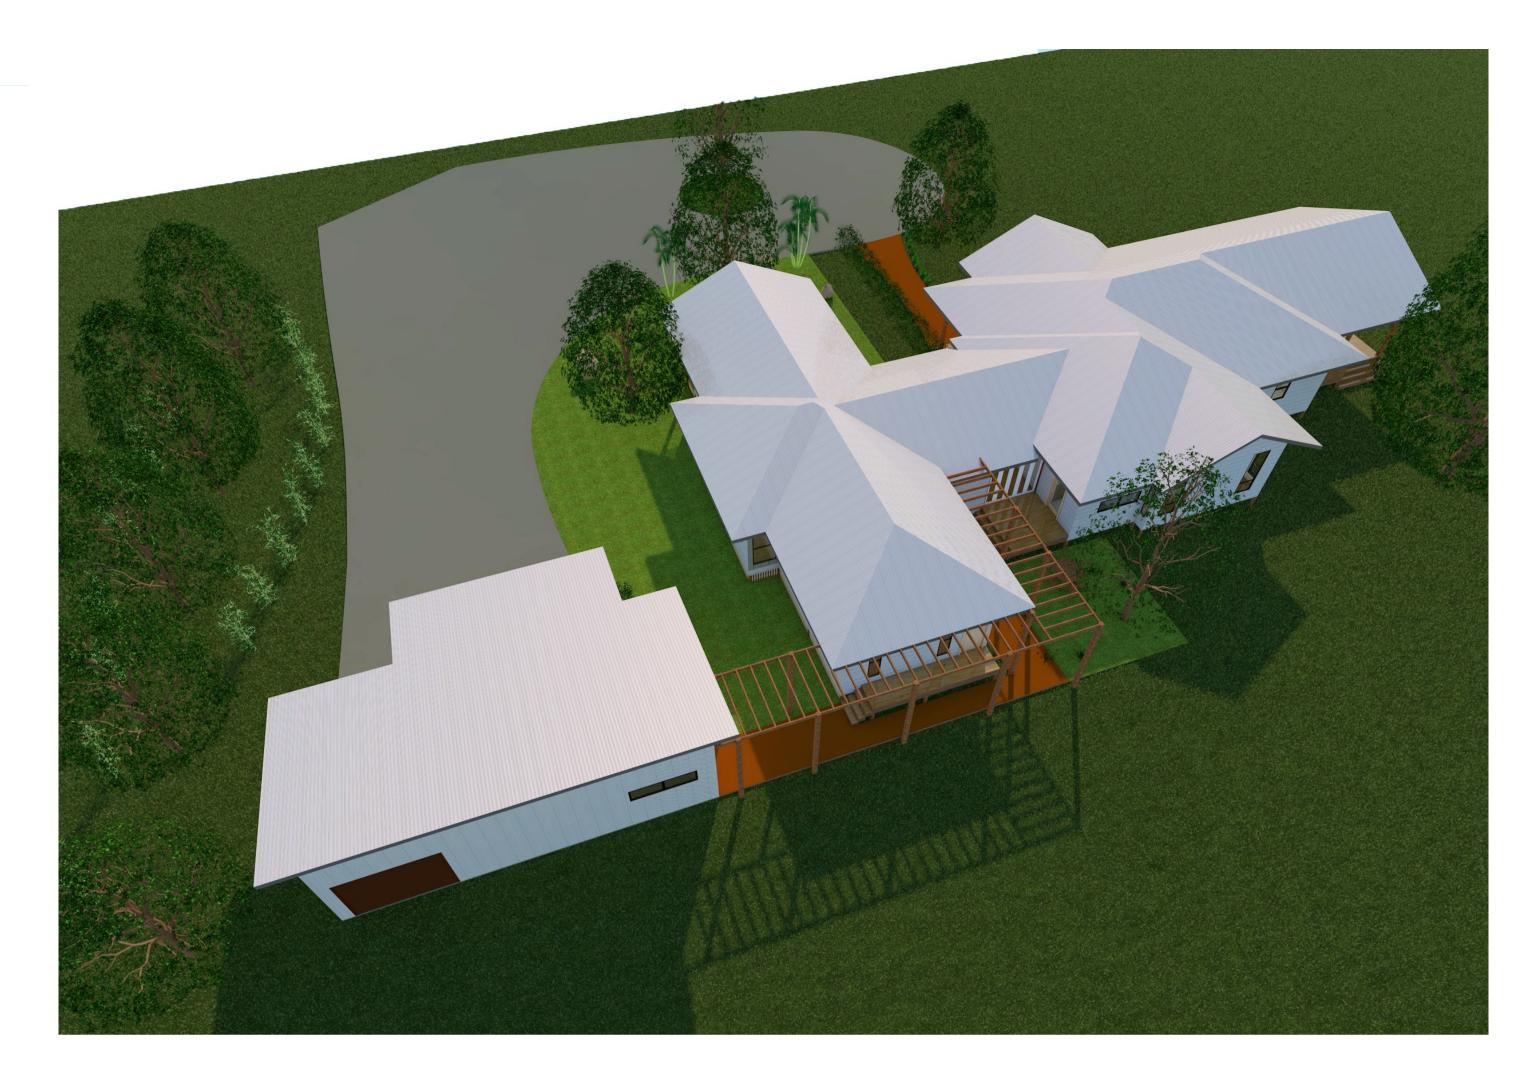

## RECIPE HOUSE - "SAVANNAH"

## FEAUTRES OF THIS SPACIOUS 4 BEDROOM HOME:

GENEROUS MASTER BED
- ENSUITE
- WALK IN ROBE

## KITCHEN CONNECTED TO OUTDOOR AREAS - BUTLERS PANTRY

FLOWING OUTDOOR DECK WITH BBQ

BREEZEWAY / ENTERTAINMENT AREA

LOUNGE AREA

FORMAL DINING ROOM

GREAT BATHROOM AND WETAREA ROOMS

DOUBLE GARAGE WITH WORKSHOP AND STORAGE

OPTIONAL IN GROUND POOL FOR ENTERTAINMENT AND COOLING

PO BOX 132 BOOVAL QLD 4304 PH: 3201 1177 FAX: 3201 1133

sustainable www.sustainable.id.au

**GENERAL NOTES** 

- DO NOT SCALE FROM THIS DRAWING. INSTEAD USE FIGURED DIMENSIONS. SETOUT DIMENSIONS ARE GENERALLY TO FACE OF STRUCTURAL ELEMENTS UNLESS NOTED OTHERWISE. CHECK ALL RELEVANT SETOUTS, LEVELS, SETBACKS, CRITICAL DIMENSIONS AND DETAILS ON SITE PRIOR TO