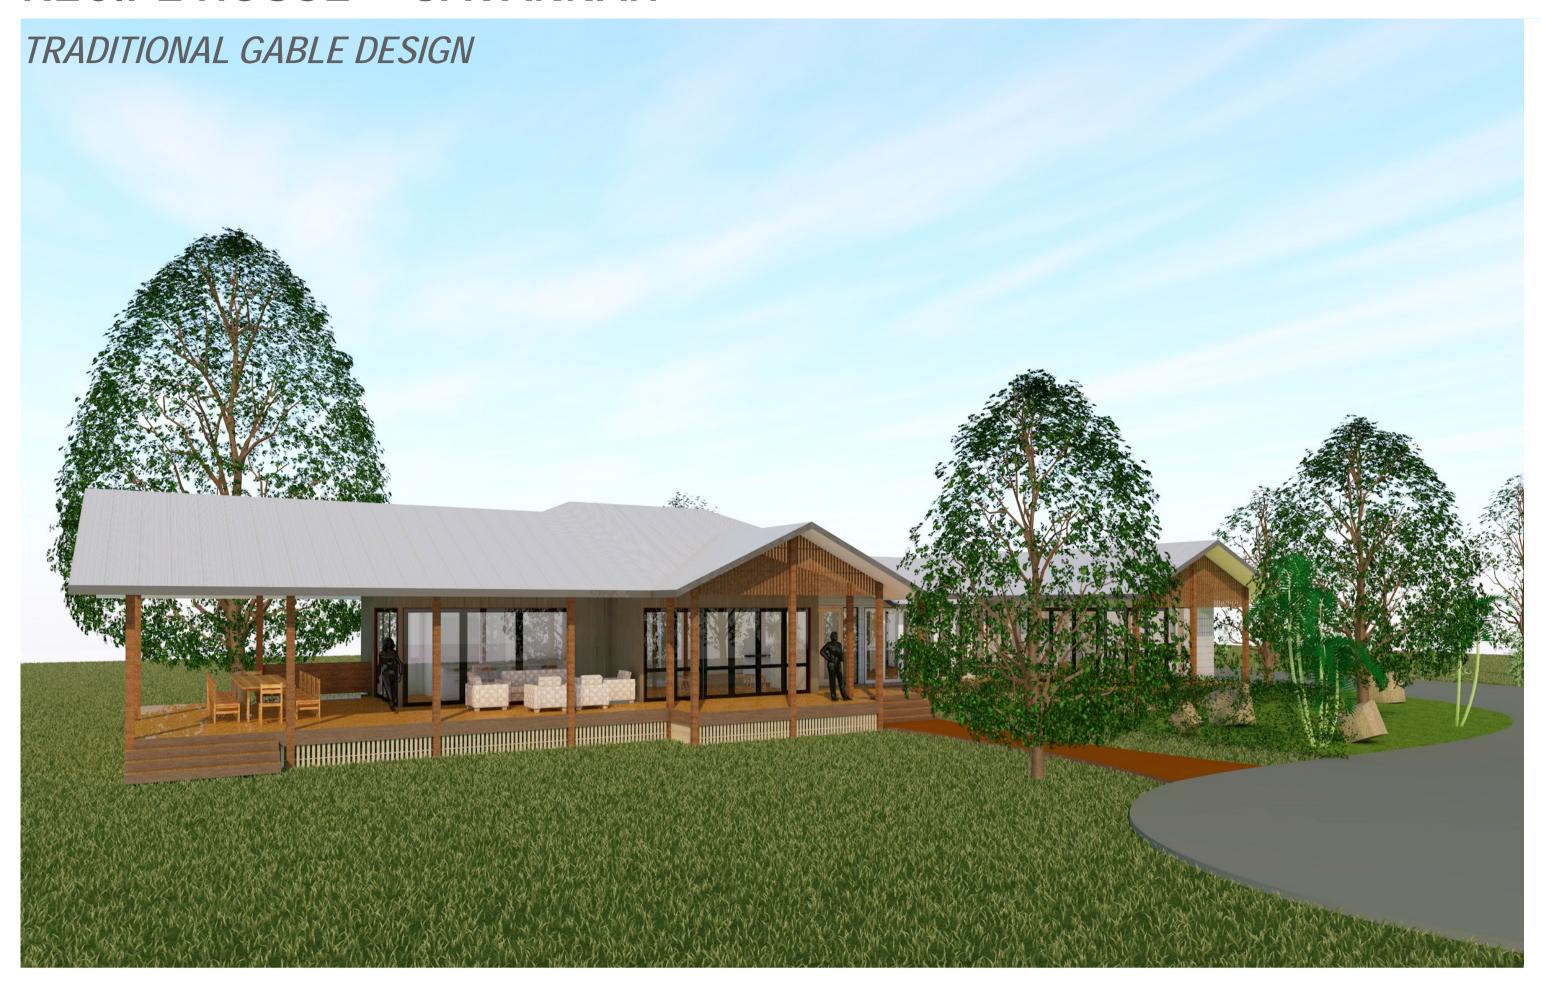

## RECIPE HOUSE - "SAVANNAH"

## FEAUTRES OF THIS SPACIOUS 4 BEDROOM HOME:

GENEROUS MASTER BED
- ENSUITE
- WALK IN ROBE

## KITCHEN CONNECTED TO OUTDOOR AREAS - BUTLERS PANTRY

FLOWING OUTDOOR DECK WITH BBQ

BREEZEWAY / ENTERTAINMENT AREA

LOUNGE AREA

FORMAL DINING ROOM

GREAT BATHROOM AND WETAREA ROOMS

DOUBLE GARAGE WITH WORKSHOP AND STORAGE

OPTIONAL IN GROUND POOL FOR ENTERTAINMENT AND COOLING

PO BOX 132 BOOVAL QLD 4304 PH: 3201 1177 FAX: 3201 1133

sustainable www.sustainable.id.au

**GENERAL NOTES** 

- DO NOT SCALE FROM THIS DRAWING. INSTEAD USE FIGURED DIMENSIONS. SETOUT DIMENSIONS ARE GENERALLY TO FACE OF STRUCTURAL ELEMENTS UNLESS NOTED OTHERWISE. CHECK ALL RELEVANT SETOUTS, LEVELS, SETBACKS, CRITICAL DIMENSIONS AND DETAILS ON SITE PRIOR TO